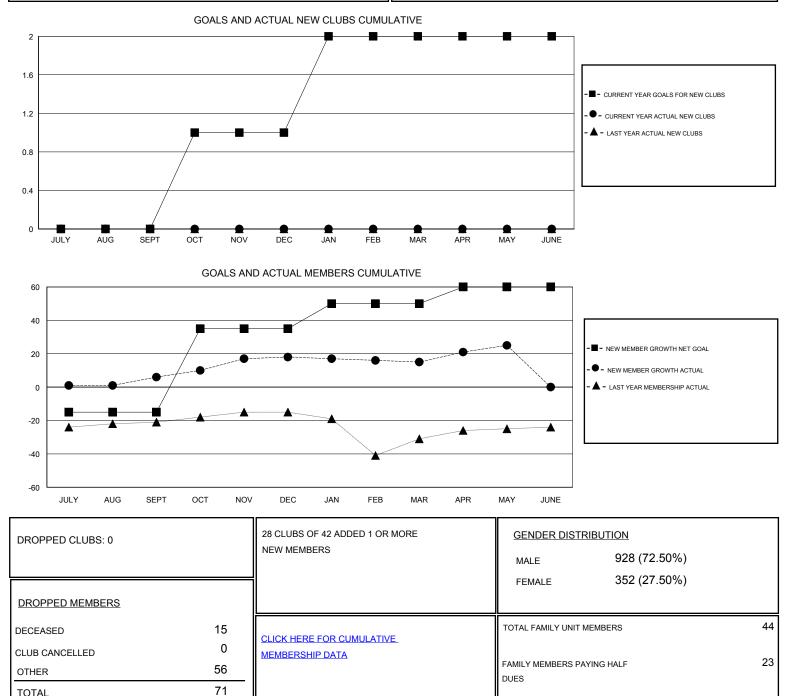

## GMT: ED LECIUS

GMT CA

| Clubs                 |               |           |               | Members               |                                                                |                                                              |                                                    |
|-----------------------|---------------|-----------|---------------|-----------------------|----------------------------------------------------------------|--------------------------------------------------------------|----------------------------------------------------|
| RESULTS FOR 2016-2017 |               |           |               | RESULTS FOR 2016-2017 |                                                                |                                                              |                                                    |
| QUARTER               | NEW CLUB GOAL | NEW CLUBS | DROPPED CLUBS | QUARTER               | NEW MEMBER GROWTH<br>NET GOAL (not reinstated<br>or transfers) | NEW MEMBER<br>GROWTH ACTUAL (not<br>reinstated or transfers) | DROPPED<br>MEMBERS ACTUAL<br>(including transfers) |
| JULY/AUG/SEPT         | 0             | 0         | 0             | JULY/AUG/SEPT         | -15                                                            | 24                                                           | 18                                                 |
| OCT/NOV/DEC           | 1             | 0         | 0             | OCT/NOV/DEC           | 50                                                             | 28                                                           | 16                                                 |
| JAN/FEB/MAR           | 1             | 0         | 0             | JAN/FEB/MAR           | 15                                                             | 17                                                           | 20                                                 |
| APR/MAY/JUNE          | 0             | 0         | 0             | APR/MAY/JUNE          | 10                                                             | 27                                                           | 17                                                 |